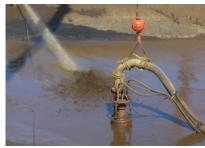

Not only is our staff trained in HDPE Fusion, but we also have a level III McElroy certified instructor that can provide the same training as the factory in Tulsa to contractors here locally! This month, West Maui Construction had our instructor fly over to Maui to certify five of their technicians in large diameter butt fusion. They rented our Tracstar 900 with a datalogger to fuse the 34" IPS pipe run they are installing.

This training took the "in the field" description of the class a little more literally than most. We did our classroom time under an old tarp to escape the rain - tied between a dozer and a reach lift - and sat on HDPE pipe stubs, but the training got done and we had fun doing it!