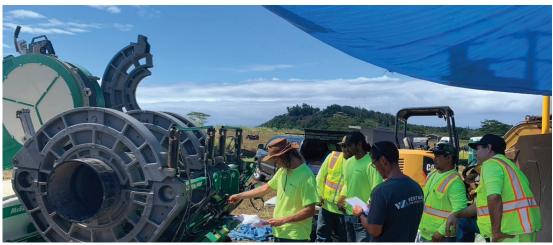

Not only is our staff trained in HDPE Fusion, but we also have a level III McElroy certified instructor that can provide the same training as the factory in Tulsa to contractors here locally! This month, West Maui Construction had our instructor fly over to Maui to certify five of their technicians in large diameter butt fusion. They rented our Tracstar 900 with a datalogger to fuse the 34" IPS pipe run they are installing.

This training took the "in the field" description of the class a little more literally than most. We did our classroom time under an old tarp to escape the rain - tied between a dozer and a reach lift - and sat on HDPE pipe stubs, but the training got done and we had fun doing it!