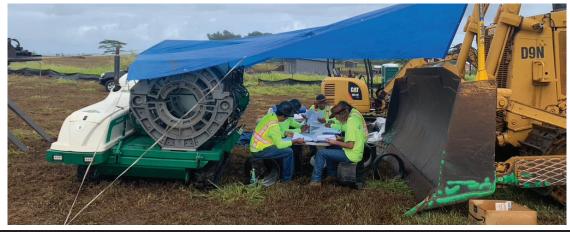

Not only is our staff trained in HDPE Fusion, but we also have a level III McElroy certified instructor that can provide the same training as the factory in Tulsa to contractors here locally! This month, West Maui Construction had our instructor fly over to Maui to certify five of their technicians in large diameter butt fusion. They rented our Tracstar 900 with a datalogger to fuse the 34" IPS pipe run they are installing.

This training took the "in the field" description of the class a little more literally than most. We did our classroom time under an old tarp to escape the rain - tied between a dozer and a reach lift - and sat on HDPE pipe stubs, but the training got done and we had fun doing it!